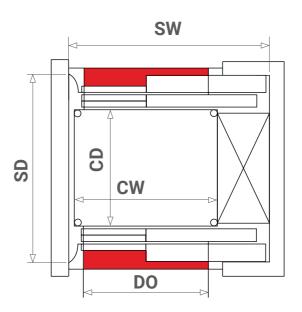

# Standard Sizes

The following specification details are for the Eltec Access range with a sliding door configuration. Next Level Elevators will provide specific plans per project.

#### **Through Cart Configuration**

|     | SW   | SD   | CW   | CD   | DO  |
|-----|------|------|------|------|-----|
| XL  | 1575 | 1900 | 1100 | 1420 | 900 |
| XXL | 1675 | 1940 | 1200 | 1450 | 900 |