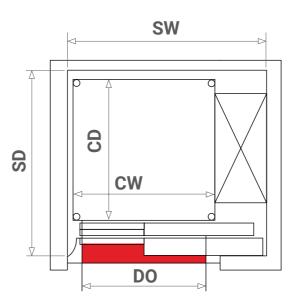

# Standard Sizes

The following specification details are for the Eltec Access range with a sliding door configuration. Next Level Elevators will provide specific plans per project.

### **Single Entry Configuration**

|     | SW   | SD   | CW   | CD   | DO  |
|-----|------|------|------|------|-----|
| XL  | 1575 | 1750 | 1100 | 1400 | 900 |
| XXL | 1675 | 1800 | 1200 | 1450 | 900 |