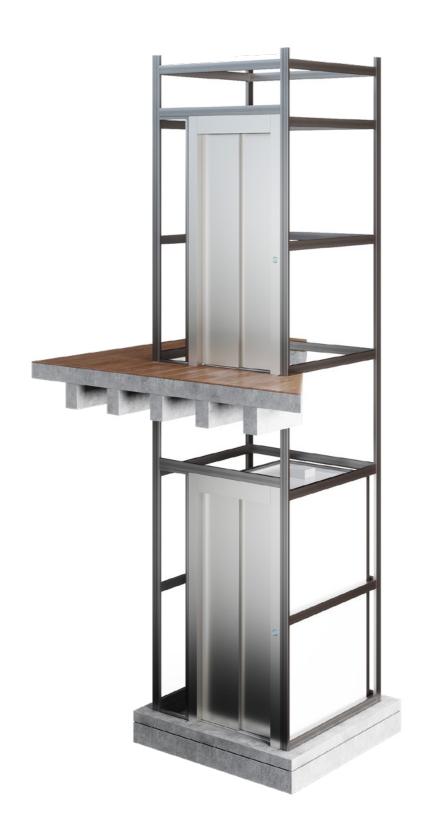

# Easy Installation

The advanced Eltec Tower is a sophisticated elevator shaft that has redefined the industry. The Eltec Tower is perfectly suited for both new builds and projects which require the elevator to be retrofitted.