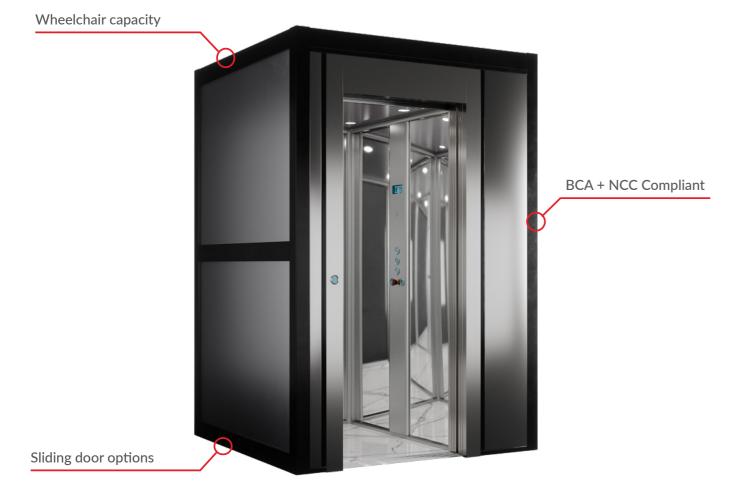

# Eltec Access

The versatile Eltec Access series adheres to BCA/NCC standards. These elevators are designed with wheelchair access in mind and are suitable for restricted use applications.

### **General Specification Information**

| Regulations       | European                                  |  |
|-------------------|-------------------------------------------|--|
| Drive System      | VVVF all electric traction system         |  |
| Country of Origin | Manufactured in Italy                     |  |
| Capacity          | 400 - 450KG (wheelchair capacity)         |  |
| Maximum Travel*   | 12m                                       |  |
| Number of Stops   | 6                                         |  |
| Maximum Speed     | 0.3m/s                                    |  |
| Pit Depth*        | 180 - 200mm / reduced size upon request   |  |
| Headroom*         | 2520 - 2650mm / reduced size upon request |  |
| Motor Room        | Motor and controller housed within shaft  |  |
| Power             | Single Phase / 230v 10A                   |  |