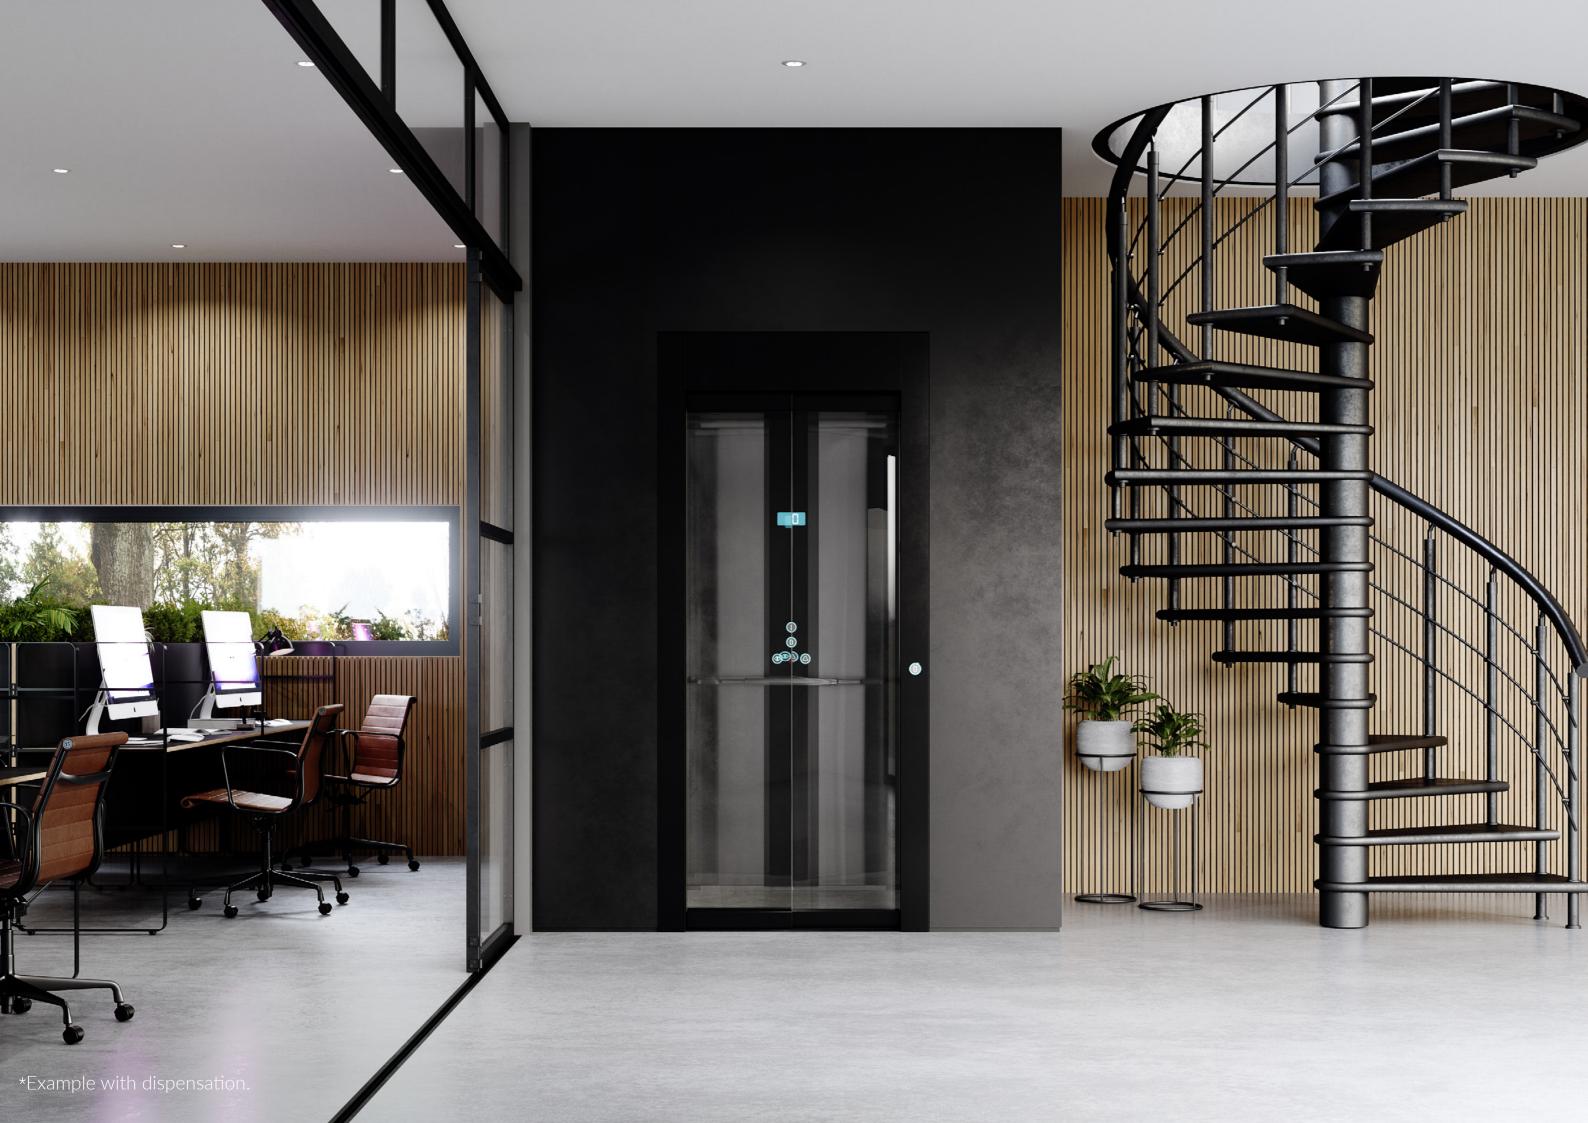

# Eltec Access

The versatile Eltec Access series adheres to BCA/NCC standards. These elevators are designed with wheelchair access in mind and are suitable for restricted use applications.

# **Applications**

The Eltec Access series is an exceptional option for low traffic commercial spaces and offers flexible solutions for businesses, builders and architects. We recommend the Eltec Access series for use in the following applications: