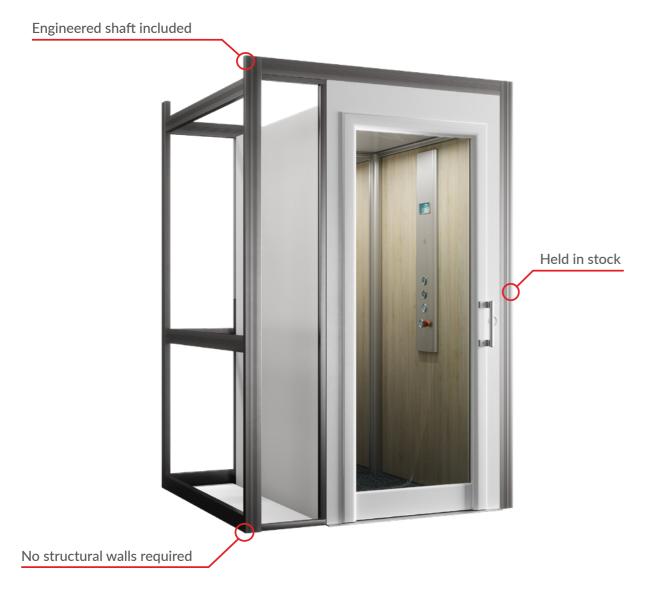

### Eltec Tower

The Eltec Tower is one of the most affordable and easy to install lift shafts within Australia. This innovative product comes inclusive with the Eltec Volare.

#### **Affordable**

The cost of the Volare Tower is included within the cost of the Eltec Volare Elevator. This is unprecedented within the industry and makes it one of the most affordable elevators of its kind on the market.

### Configurable

The size of the structure can be adjusted according to various needs; up to a maximum height of 10 metres.

### **Adaptable**

Ingenious and simple fixing system which allows you to adapt the tower on site, directly to its surrounds.

### **Effortless Surfacing**

The Volare Tower is designed to be covered with panels in either wood or strengthened plasterboard. This allows for the easy customisation of external walls.

### **Easy Installation**

The special aluminium frame provides exceptional strength whilst remaining lightweight and easy to manoeuvre. The clever modular system makes for a quick and seamless installation process.