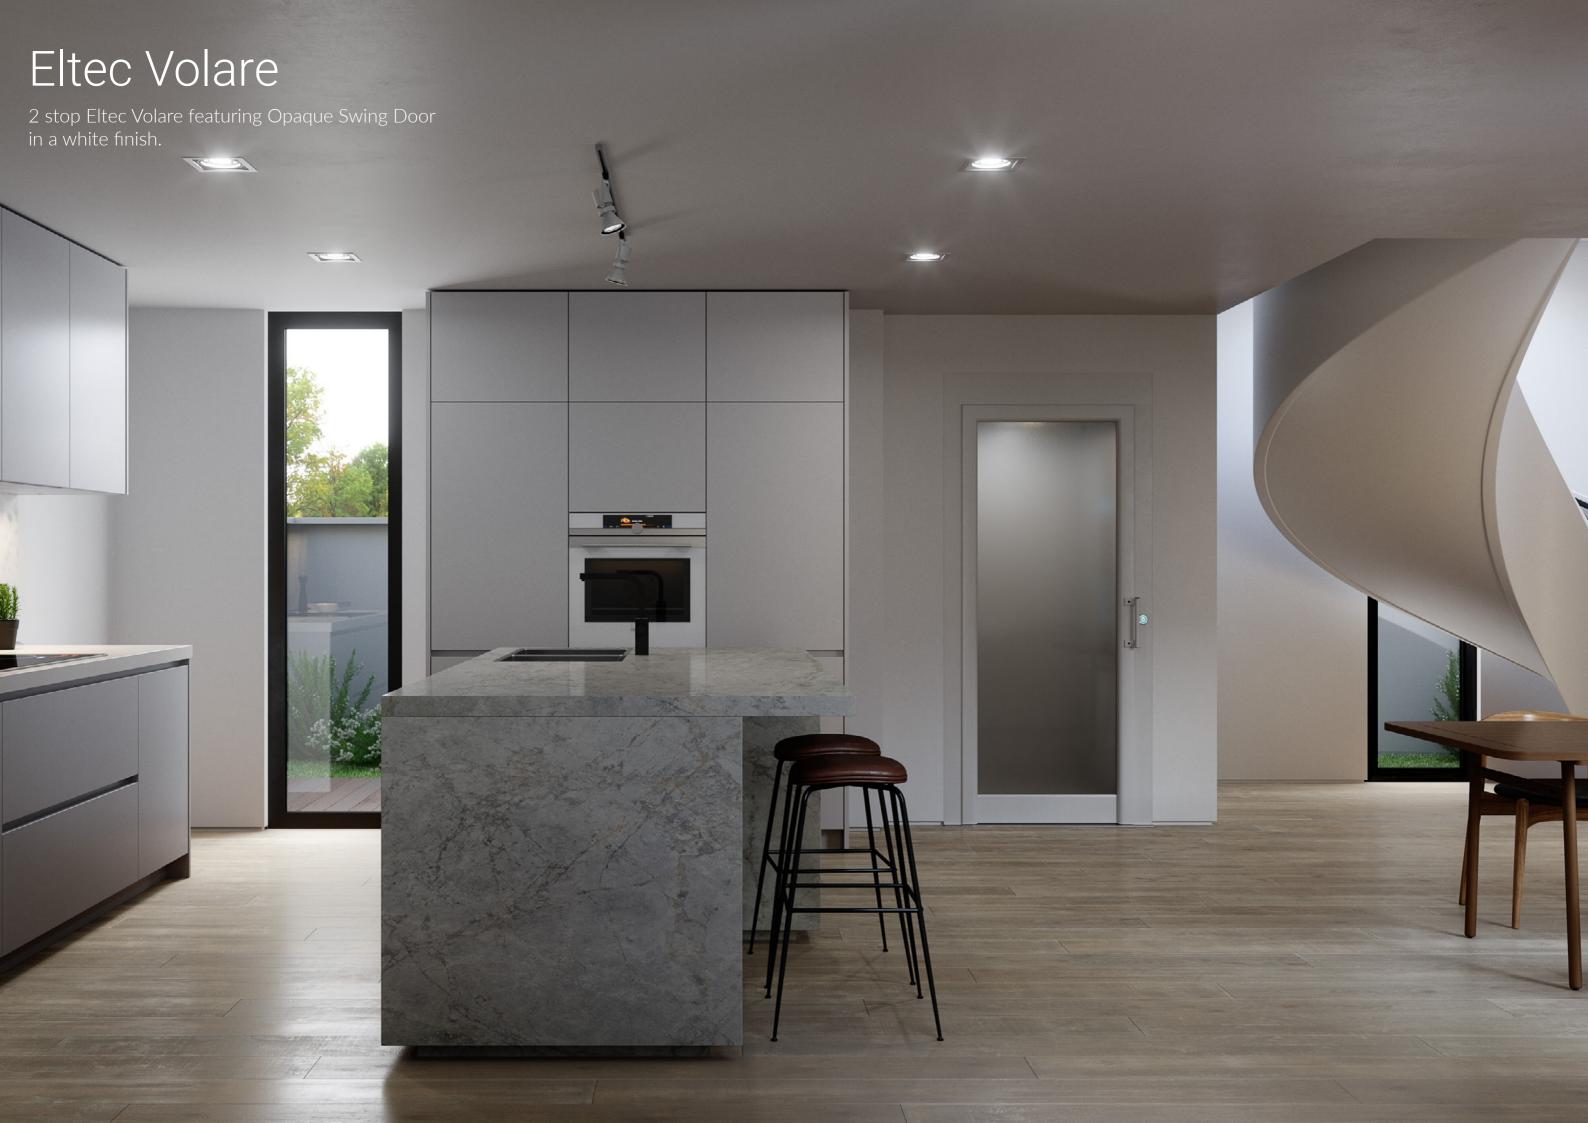

### Eltec Volare

One of the most affordable and economical lifts on the Australian market. This revolutionary elevator comes complete with a unique, cost effective and easy to install shaft.

Note: Glass door shown on this Eltec Volare is non-standard.