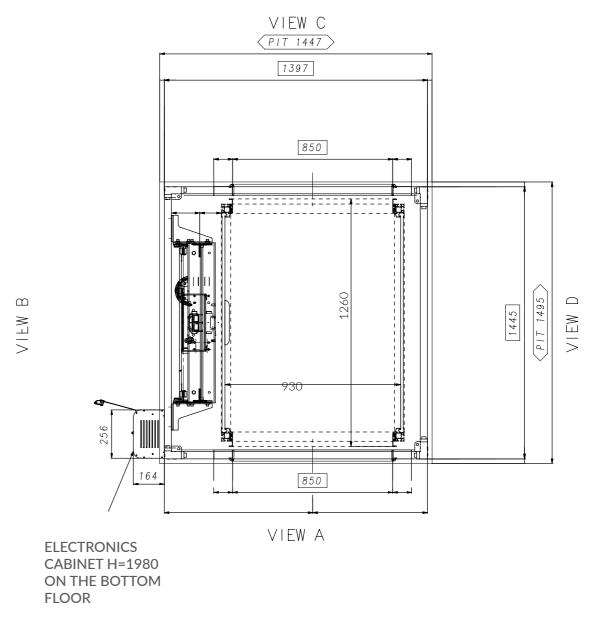

# Single Entrance

The following specification details are for the Eltec Volare with a single entry configuration. Please note: these specifications are for general use only.

## VIEW C (PIT 1447) 1397 $_{\Omega}$ VIEW $V \mid EW$ 850 VIEW A **ELECTRICS** CABINET H=1980 ON THE BOTTOM **FLOOR**

PIT MIN: 140MM

TRAVEL: 2 STOPS MODEL MAX 4000MM 3 STOPS (+1) MODEL MAX 7500MM

**HEADROOM MIN: 2360MM** 