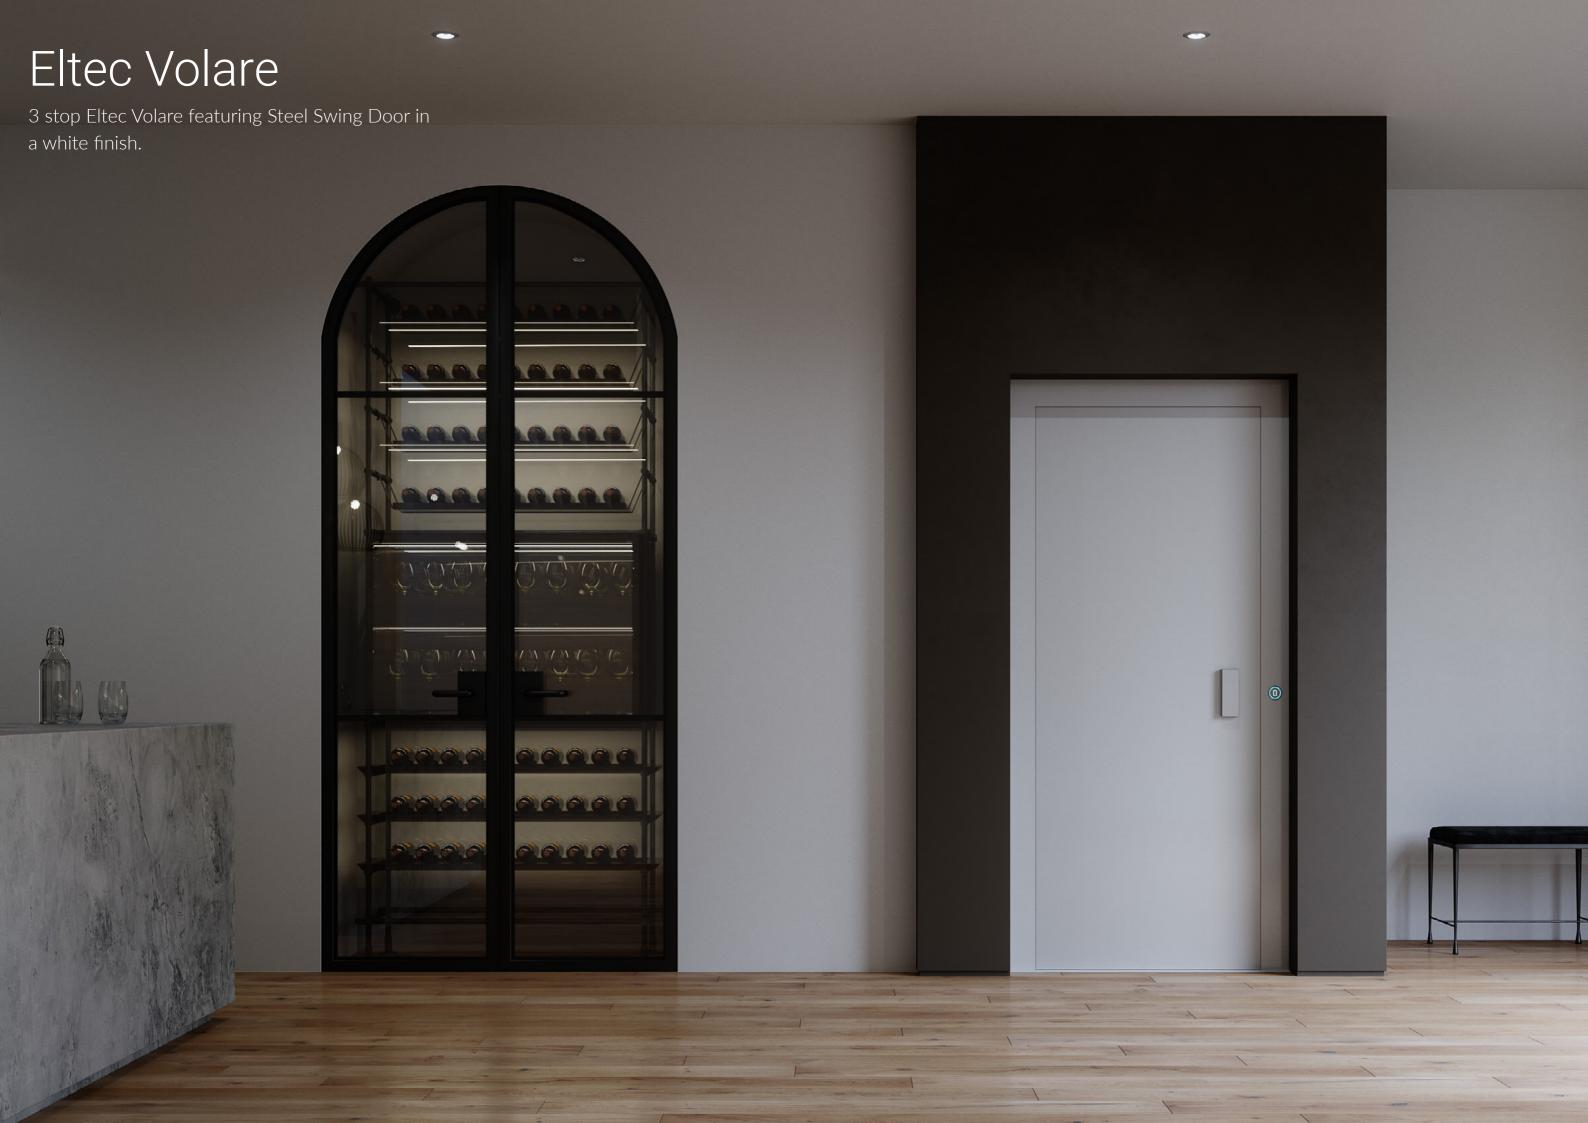

### Eltec Volare

One of the most affordable and economical lifts on the Australian market. This revolutionary elevator comes complete with a unique, cost effective and easy to install shaft.

Note: Glass door shown on this Eltec Volare is non-standard.