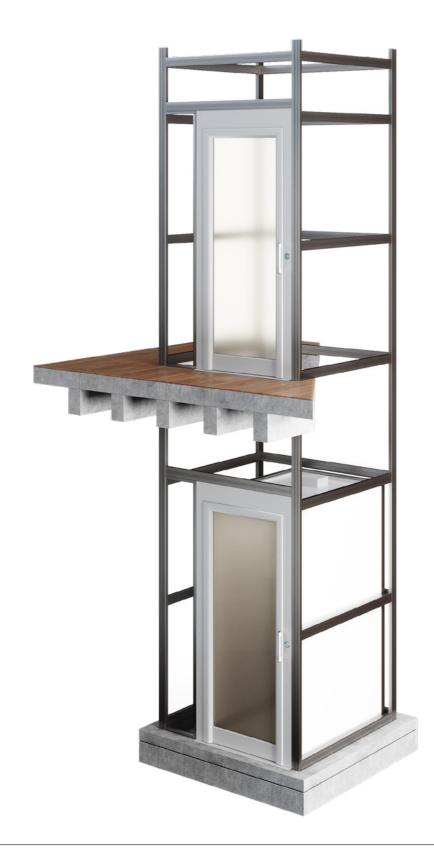

### Eltec Tower

The Eltec Tower is one of the most affordable and easy to install lift shafts within Australia. This innovative product comes inclusive with the Eltec Volare.

#### **Affordable**

The cost of the Volare Tower is included within the cost of the Eltec Volare Elevator. This is unprecedented within the industry and makes it one of the most affordable elevators of its kind on the market.

### Configurable

The size of the structure can be adjusted according to various needs; up to a maximum height of 10 metres.

### **Adaptable**

Ingenious and simple fixing system which allows you to adapt the tower on site, directly to its surrounds.

### **Effortless Surfacing**

The Volare Tower is designed to be covered with panels in either wood or strengthened plasterboard. This allows for the easy customisation of external walls.

### **Easy Installation**

The special aluminium frame provides exceptional strength whilst remaining lightweight and easy to manoeuvre. The clever modular system makes for a quick and seamless installation process.