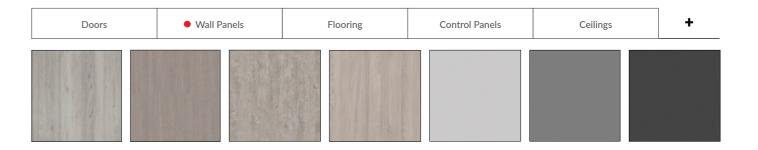

# Customise Your Elevator

Select from a range of beautiful internal cabin surfaces, which include a curated range of solid colours and embossed woodgrain finishes.

# Customise Your Elevator

Create a truly unique elevator experience by choosing from an expansive range of doors, wall panels, flooring, control panels, ceilings and more.