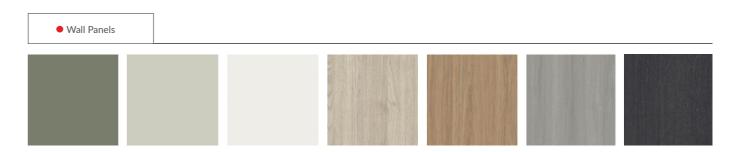

# Customise Your Elevator

Select from a range of beautiful internal cabin surfaces, which include a curated range of solid colours and embossed woodgrain finishes.