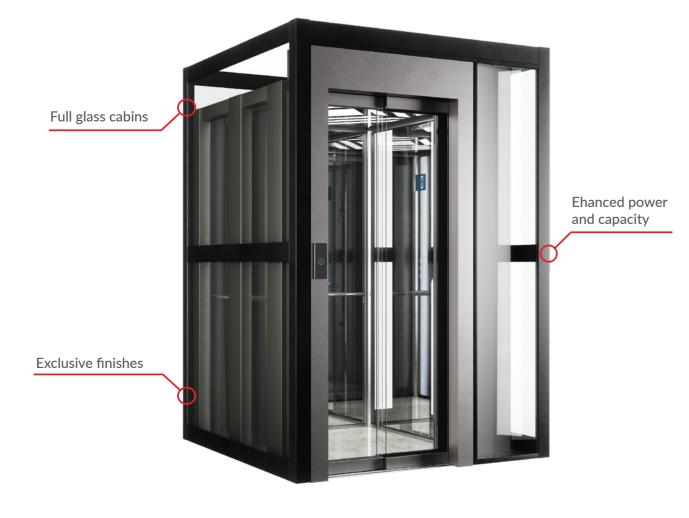

# Eltec HLG

The Eltec HLG is the pinnacle of elevator design and technology. Meticulously crafted, this elevator comes with an enhanced motor for improved power and capacity.

# Customise Your Elevator

The Eltec HLG is a fully customisable elevator which comes with an exclusive range of premium finishes:

Complete Glass Cabins

Signature Flooring

Touch Control Panel