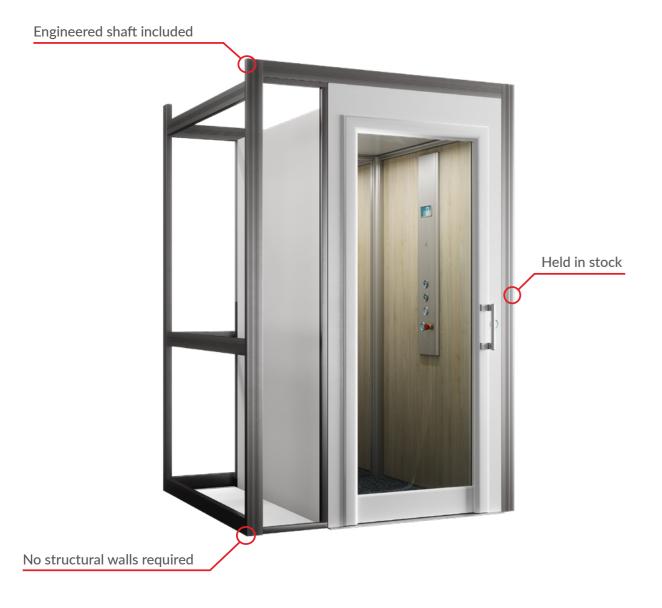

# Eltec Volare

One of the most affordable and economical lifts on the Australian market. This revolutionary elevator comes complete with a unique, cost effective and easy to install shaft.