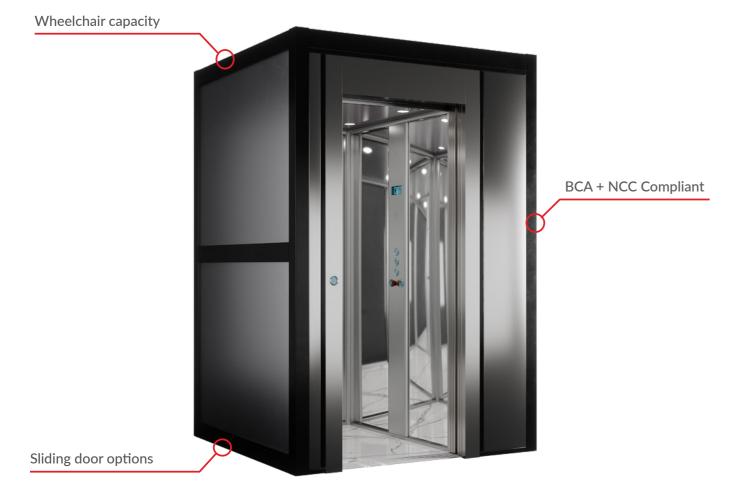

### Eltec Access

The versatile Eltec Access series adheres to BCA/NCC standards. These elevators are designed with wheelchair access in mind and are suitable for restricted use applications.

#### General Specification Information

| Regulations       | European                                  |
|-------------------|-------------------------------------------|
| Drive System      | VVVF all electric traction system         |
| Country of Origin | Manufactured in Italy                     |
| Capacity          | 400 – 450KG (wheelchair capacity)         |
| Maximum Travel*   | 12m                                       |
| Number of Stops   | 6                                         |
| Maximum Speed     | 0.3m/s                                    |
| Pit Depth*        | 180 - 200mm / reduced size upon request   |
| Headroom*         | 2520 - 2650mm / reduced size upon request |
| Motor Room        | Motor and controller housed within shaft  |
| Power             | Single Phase / 230v 10A                   |