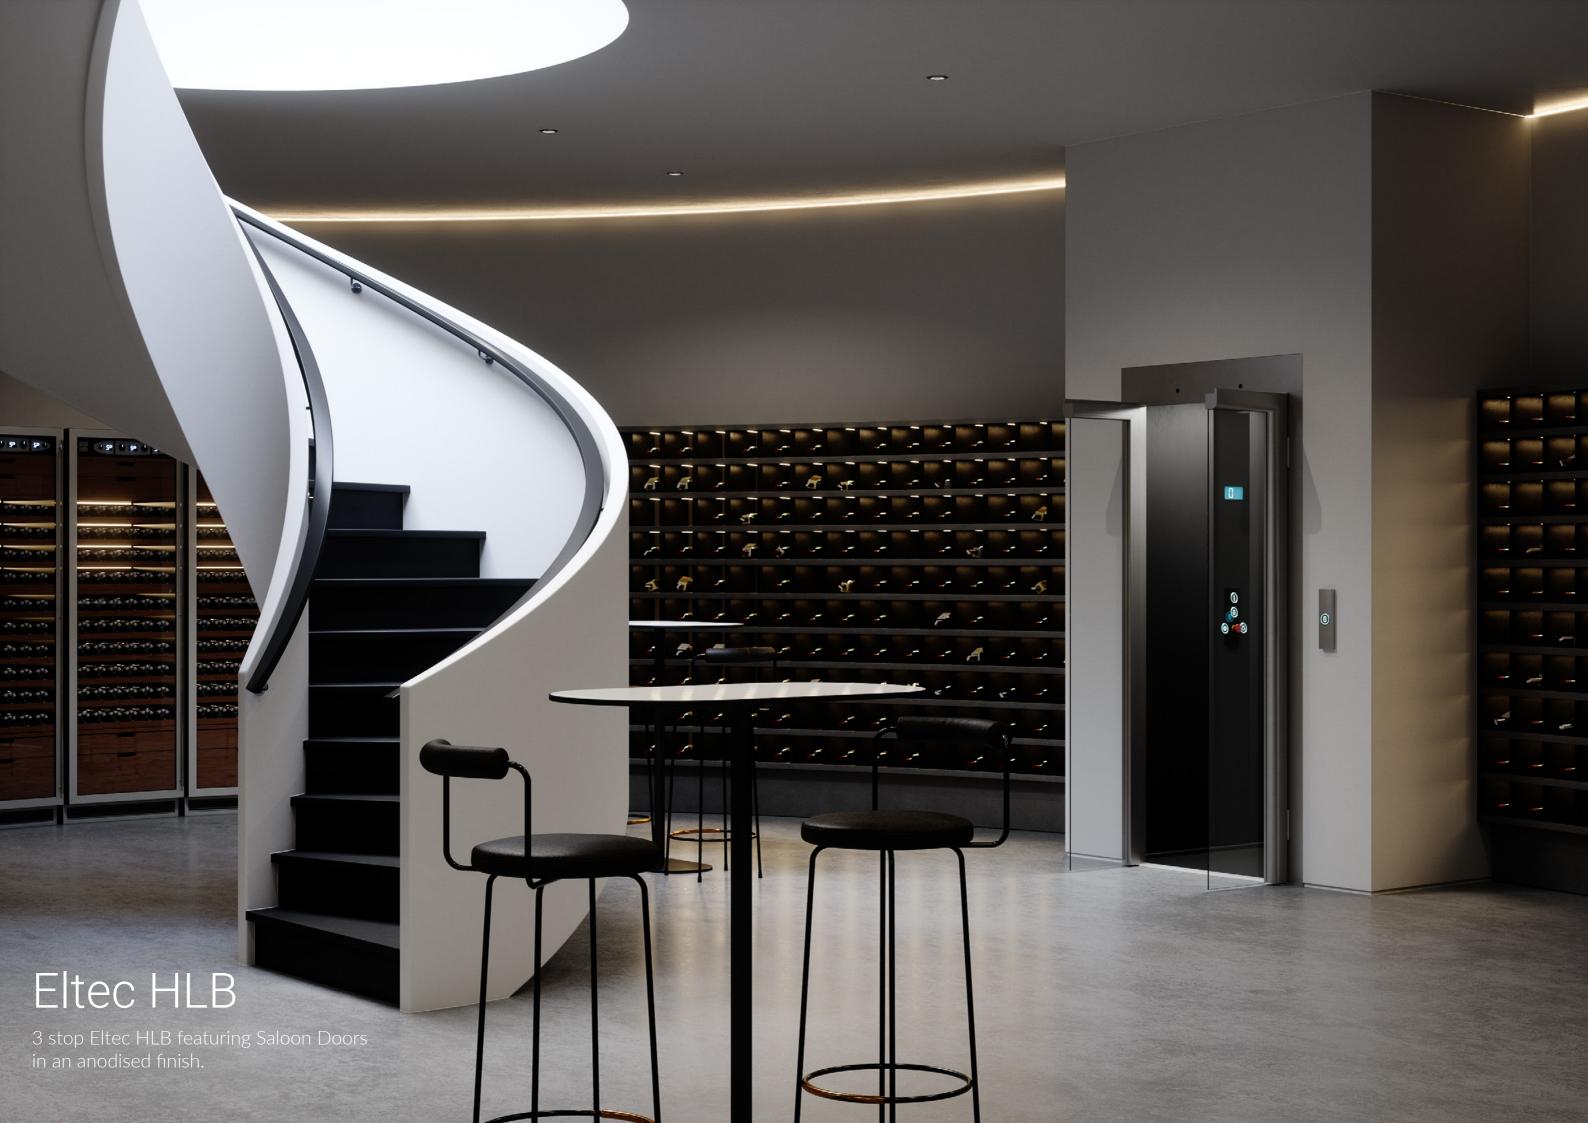

# Eltec HLB

The Eltec HLB is a highly customisable elevator which utilises the latest all-electric traction system. This stunning elevator is one of Australia's most environmentally friendly lifts to operate.